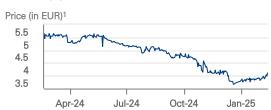

### **Buy**

EPS

Price\*

**EUR 4.11** 

EUR 8.20 (unchanged) Price target

\* XETRA trading price at the close of the previous day unless stated otherwise in the Disclosures

| Market Cap (EUR m) <sup>1</sup>       | 39   |
|---------------------------------------|------|
| Enterprise Value (EUR m) <sup>1</sup> | 56   |
| Free Float (%)1                       | 79.4 |

Jul-24

Oct-24

30.4

0.0

0.0

| Performance (in %) <sup>1</sup>          | 1m    | 3m    | 12m   |
|------------------------------------------|-------|-------|-------|
| Share                                    | 6.8   | -0.2  | -27.9 |
| Rel. to Prime All Share                  | -2.8  | -13.5 | -43.6 |
| Changes in estimates (in %) <sup>1</sup> | 2024e | 2025e | 2026e |
| Sales                                    | -4.4  | -3.1  | -3.0  |
| EBIT                                     | 6.7   | 0.0   | 0.0   |